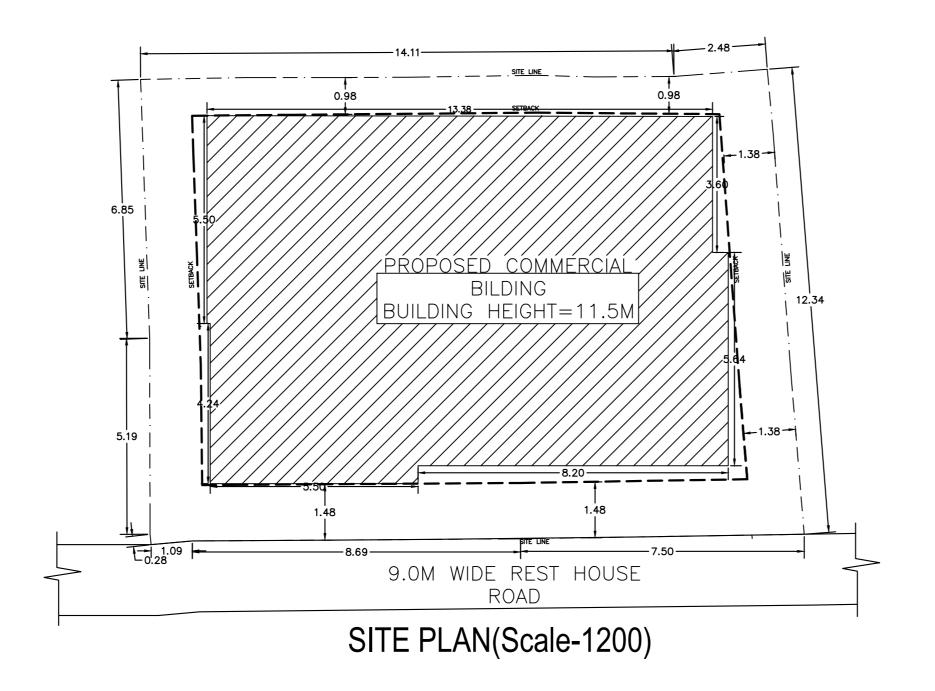

|                     |                                                                                  |                       | SCALE : 1:100 |
|---------------------|----------------------------------------------------------------------------------|-----------------------|---------------|
| COLOR               | INDEX                                                                            |                       |               |
| PLOT BOU            |                                                                                  |                       |               |
| ABUTTING            |                                                                                  |                       |               |
|                     | D WORK (COVERAGE AREA)                                                           |                       |               |
|                     | (To be retained)<br>(To be demolished)                                           |                       |               |
| EXISTING            |                                                                                  |                       |               |
|                     | VERSION NO.: 1.0.11                                                              |                       |               |
|                     | VERSION DATE: 01/11/2018                                                         |                       |               |
|                     | Plot Use: Residential                                                            |                       |               |
| )                   | Plot SubUse: Plotted Resi development                                            |                       |               |
| angi                | Land Use Zone: Residential (Main)                                                |                       |               |
| ion                 | Plot/Sub Plot No.: 17/1                                                          |                       |               |
|                     | City Survey No.: 17/1                                                            |                       |               |
|                     | Khata No. (As per Khata Extract): 76-12-17/1                                     |                       |               |
| R: NA               | PID No. (As per Khata Extract): 76-12-17/1                                       |                       |               |
|                     | Locality / Street of the property: #76, Richmond to<br>shanthala nagar, banglore | own, rest house road, |               |
| Town                |                                                                                  |                       |               |
|                     |                                                                                  | SQ.I                  | ИT.           |
|                     | (A)                                                                              | 200                   | 6.72          |
|                     | (A-Deductions)                                                                   | 200                   | 6.72          |
| rage area (75.00    | %)                                                                               | 155                   | 5.04          |
| ge Area (62.14 %    |                                                                                  |                       | 8.45          |
| erage area ( 62.1   |                                                                                  | 128                   | 8.45          |
| e area left ( 12.86 | %)                                                                               | 20                    | 6.59          |
| R. as per zoning re | egulation 2015 ( 1.75 )                                                          |                       | 1.76          |
|                     | II ( for amalgamated plot - )                                                    |                       | 0.00          |
| rea (60% of Perm    |                                                                                  |                       | 0.00          |
| Plot within Impac   |                                                                                  |                       | 0.00          |
| area ( 1.75 )       |                                                                                  |                       | 1.76          |
| 98.36% )            |                                                                                  | 353                   | 3.24          |
| rea                 |                                                                                  | 359                   | 9.12          |
| R Area ( 1.74 )     |                                                                                  | 359                   | 9.12          |
| a(0.01)             |                                                                                  |                       | 2.64          |
| Area                |                                                                                  | 496                   | 6.58          |
| Area                |                                                                                  | 496                   | 6.58          |
|                     |                                                                                  |                       |               |