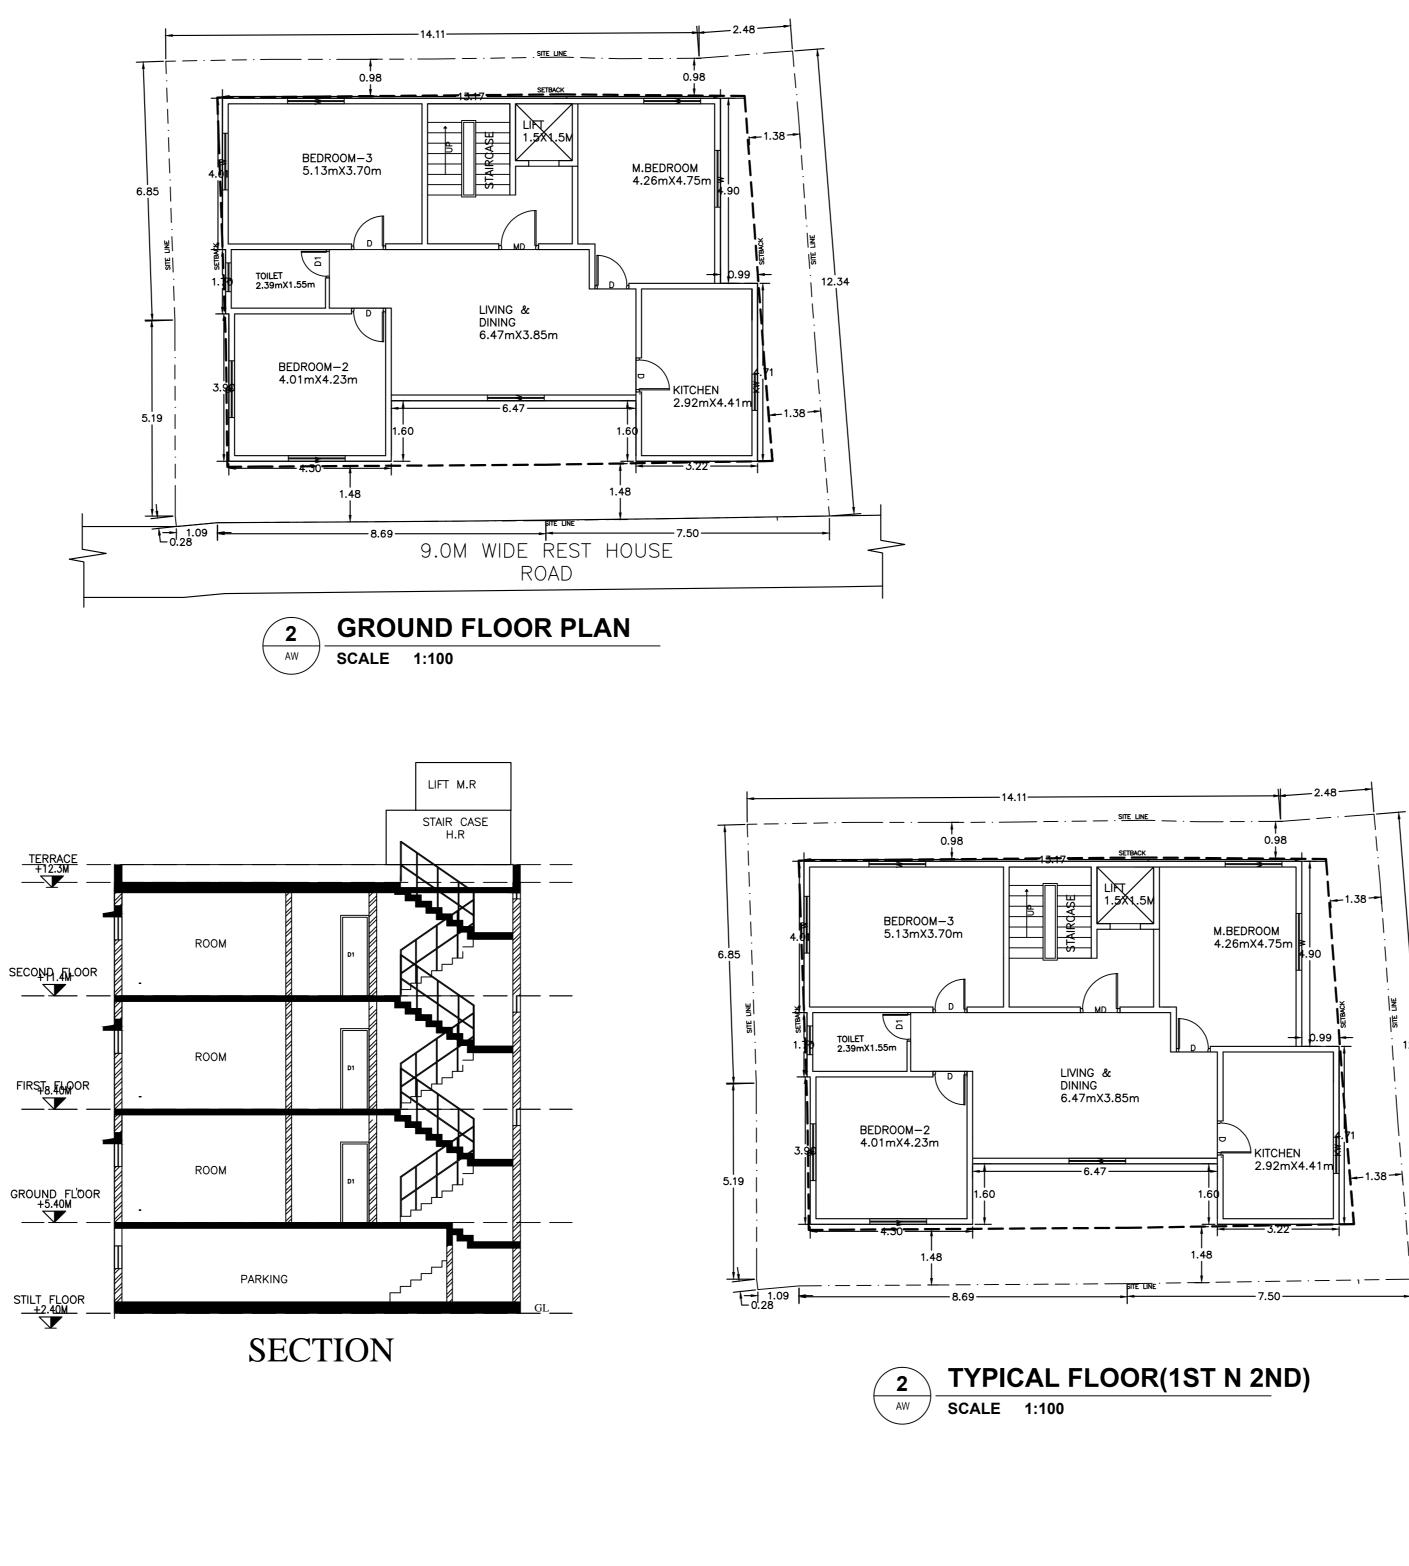

## UnitBUA Table for Block :A (BLOCK)

| FLOOR                       | Name   | UnitBUA Type | UnitBUA Area | Carpet Area | No. of Rooms | No. of Tenement |
|-----------------------------|--------|--------------|--------------|-------------|--------------|-----------------|
| GROUND<br>FLOOR PLAN        | UNIT 1 | FLAT         | 117.24       | 93.59       | 6            | 1               |
| TYPICAL -1,<br>2 FLOOR PLAN | UNIT 2 | FLAT         | 117.24       | 93.59       | 6            | 2               |
| Total:                      | -      | -            | 351.72       | 280.77      | 18           | 3               |

a).Consist of 1Stilt + 1Ground + 2 only. 2.Sanction is accorded for Residential use only. The use of the building shall not be deviated to any other use. 3.120.32 area reserved for car parking shall not be converted for any other purpose.