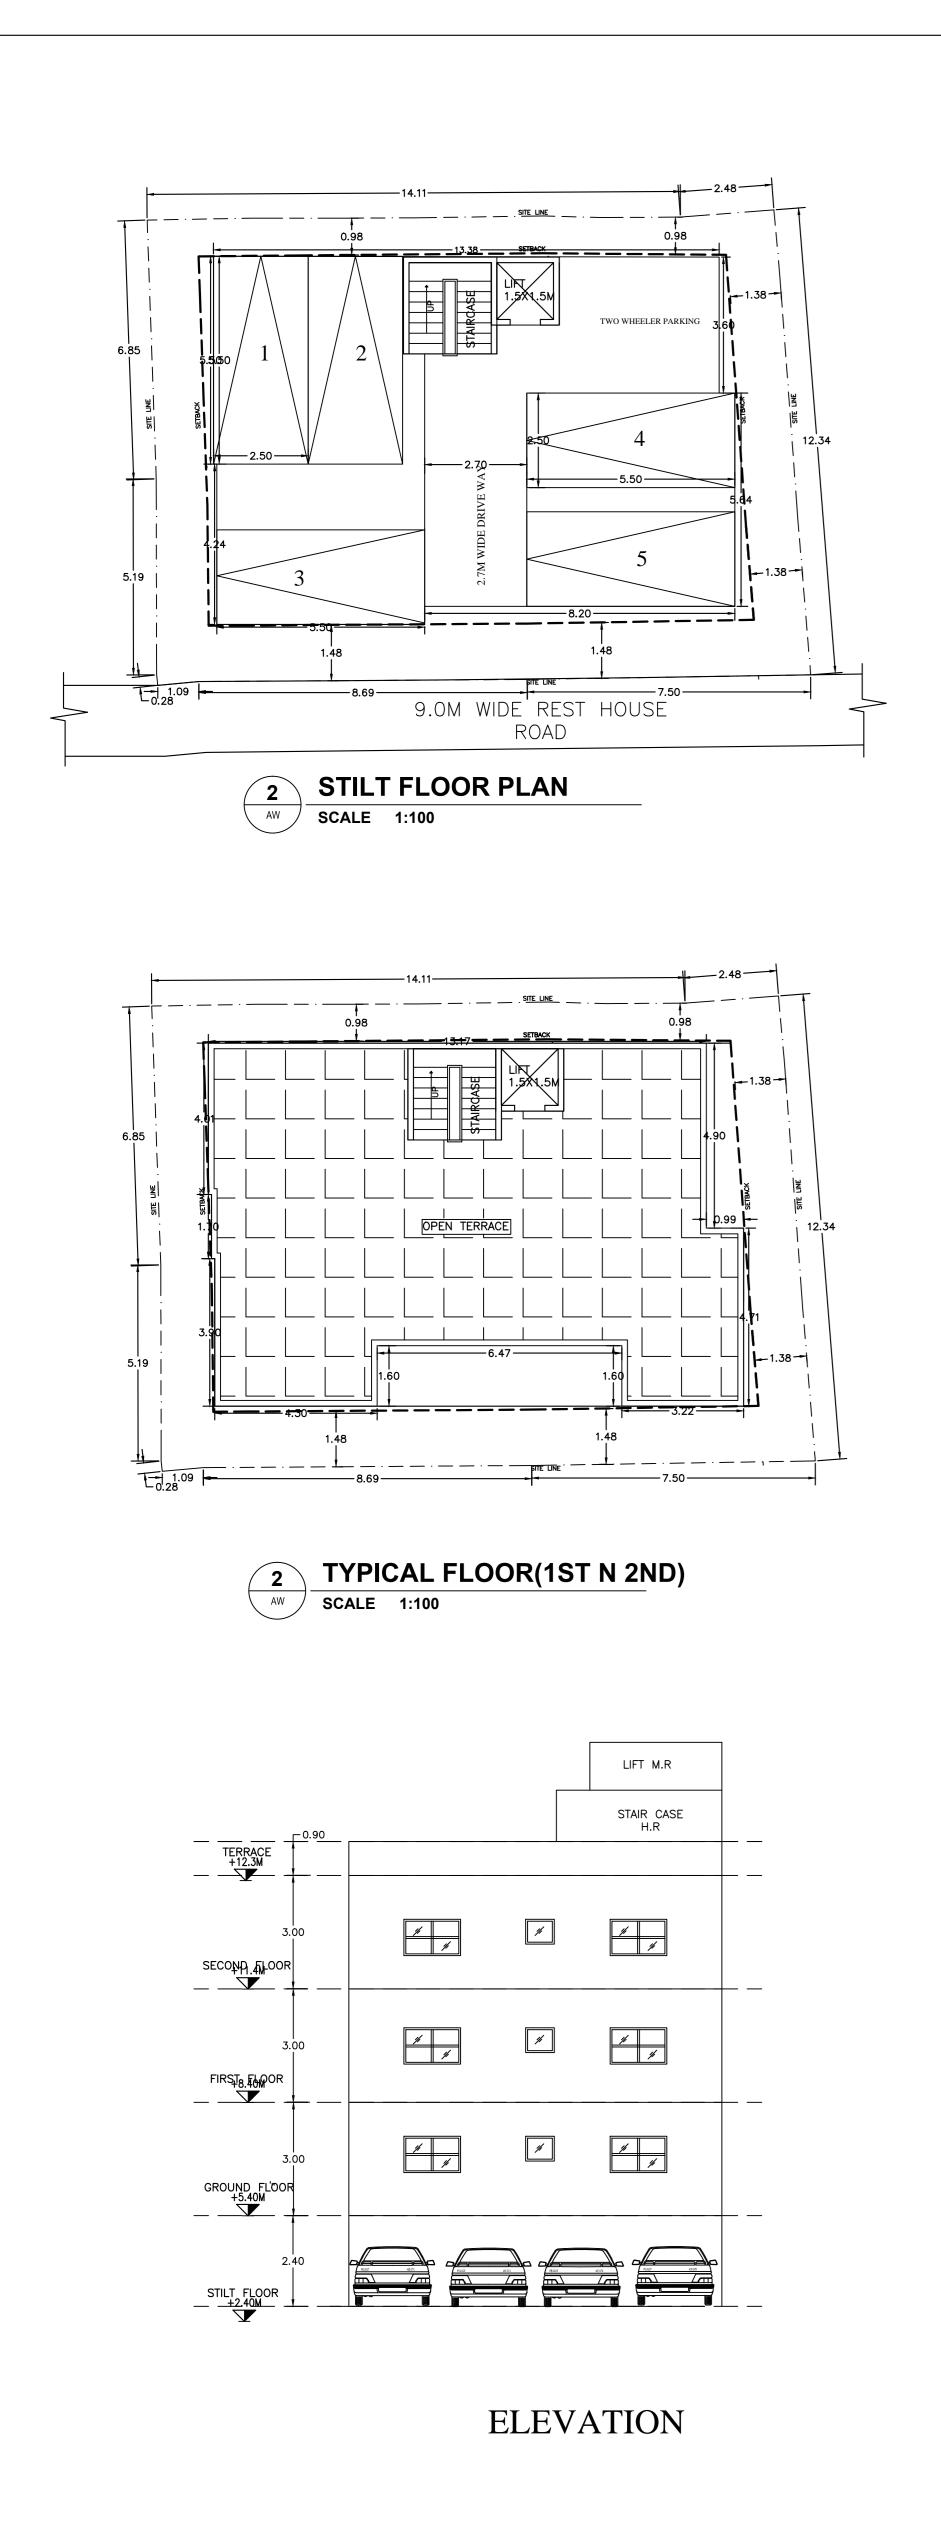

a).Consist of 1Stilt + 1Ground + 2 only. 2.Sanction is accorded for Residential use only. The use of the building shall not be deviated to any other use. 3.120.32 area reserved for car parking shall not be converted for any other purpose.

|                     |                                                                                  |                       | SCALE : 1:100 |
|---------------------|----------------------------------------------------------------------------------|-----------------------|---------------|
| COLOR               | INDEX                                                                            |                       |               |
| PLOT BOU            |                                                                                  |                       |               |
| ABUTTING            |                                                                                  |                       |               |
|                     | D WORK (COVERAGE AREA)                                                           |                       |               |
|                     | (To be retained)<br>(To be demolished)                                           |                       |               |
| EXISTING            |                                                                                  |                       |               |
|                     | VERSION NO.: 1.0.11                                                              |                       |               |
|                     | VERSION DATE: 01/11/2018                                                         |                       |               |
|                     | Plot Use: Residential                                                            |                       |               |
| )                   | Plot SubUse: Plotted Resi development                                            |                       |               |
| angi                | Land Use Zone: Residential (Main)                                                |                       |               |
| ion                 | Plot/Sub Plot No.: 17/1                                                          |                       |               |
|                     | City Survey No.: 17/1                                                            |                       |               |
|                     | Khata No. (As per Khata Extract): 76-12-17/1                                     |                       |               |
| R: NA               | PID No. (As per Khata Extract): 76-12-17/1                                       |                       |               |
|                     | Locality / Street of the property: #76, Richmond to<br>shanthala nagar, banglore | own, rest house road, |               |
| Town                |                                                                                  |                       |               |
|                     |                                                                                  | SQ.I                  | ИT.           |
|                     | (A)                                                                              | 200                   | 6.72          |
|                     | (A-Deductions)                                                                   | 200                   | 6.72          |
| rage area (75.00    | %)                                                                               | 155                   | 5.04          |
| ge Area (62.14 %    |                                                                                  |                       | 8.45          |
| erage area ( 62.1   |                                                                                  | 128                   | 8.45          |
| e area left ( 12.86 | %)                                                                               | 20                    | 6.59          |
| R. as per zoning re | egulation 2015 ( 1.75 )                                                          |                       | 1.76          |
|                     | II ( for amalgamated plot - )                                                    |                       | 0.00          |
| rea (60% of Perm    |                                                                                  |                       | 0.00          |
| Plot within Impac   |                                                                                  |                       | 0.00          |
| area ( 1.75 )       |                                                                                  |                       | 1.76          |
| 98.36% )            |                                                                                  | 353                   | 3.24          |
| rea                 |                                                                                  | 359                   | 9.12          |
| R Area ( 1.74 )     |                                                                                  | 359                   | 9.12          |
| a(0.01)             |                                                                                  |                       | 2.64          |
| Area                |                                                                                  | 496                   | 6.58          |
| Area                |                                                                                  | 496                   | 6.58          |
|                     |                                                                                  |                       |               |