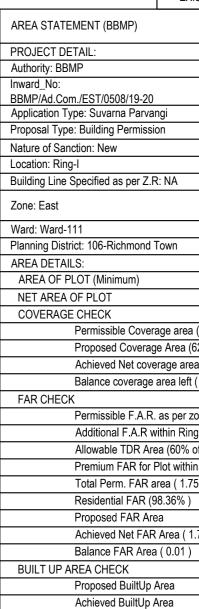

|                     |                                                                                  |                       | SCALE : 1:100 |
|---------------------|----------------------------------------------------------------------------------|-----------------------|---------------|
| COLOR               | INDEX                                                                            |                       |               |
| PLOT BOU            |                                                                                  |                       |               |
| ABUTTING            |                                                                                  |                       |               |
|                     | D WORK (COVERAGE AREA)                                                           |                       |               |
|                     | (To be retained)<br>(To be demolished)                                           |                       |               |
| EXISTING            |                                                                                  |                       |               |
|                     | VERSION NO.: 1.0.11                                                              |                       |               |
|                     | VERSION DATE: 01/11/2018                                                         |                       |               |
|                     | Plot Use: Residential                                                            |                       |               |
| )                   | Plot SubUse: Plotted Resi development                                            |                       |               |
| angi                | Land Use Zone: Residential (Main)                                                |                       |               |
| ion                 | Plot/Sub Plot No.: 17/1                                                          |                       |               |
|                     | City Survey No.: 17/1                                                            |                       |               |
|                     | Khata No. (As per Khata Extract): 76-12-17/1                                     |                       |               |
| R: NA               | PID No. (As per Khata Extract): 76-12-17/1                                       |                       |               |
|                     | Locality / Street of the property: #76, Richmond to<br>shanthala nagar, banglore | own, rest house road, |               |
| Town                |                                                                                  |                       |               |
|                     |                                                                                  | SQ.I                  | ИT.           |
|                     | (A)                                                                              | 200                   | 6.72          |
|                     | (A-Deductions)                                                                   | 200                   | 6.72          |
| rage area (75.00    | %)                                                                               | 155                   | 5.04          |
| ge Area (62.14 %    |                                                                                  |                       | 8.45          |
| erage area ( 62.1   |                                                                                  | 128                   | 8.45          |
| e area left ( 12.86 | %)                                                                               | 20                    | 6.59          |
| R. as per zoning re | egulation 2015 ( 1.75 )                                                          |                       | 1.76          |
|                     | II ( for amalgamated plot - )                                                    |                       | 0.00          |
| rea (60% of Perm    |                                                                                  |                       | 0.00          |
| Plot within Impac   |                                                                                  |                       | 0.00          |
| area ( 1.75 )       |                                                                                  |                       | 1.76          |
| 98.36% )            |                                                                                  | 353                   | 3.24          |
| rea                 |                                                                                  | 359                   | 9.12          |
| R Area ( 1.74 )     |                                                                                  | 359                   | 9.12          |
| a(0.01)             |                                                                                  |                       | 2.64          |
| Area                |                                                                                  | 496                   | 6.58          |
| Area                |                                                                                  | 496                   | 6.58          |
|                     |                                                                                  |                       |               |